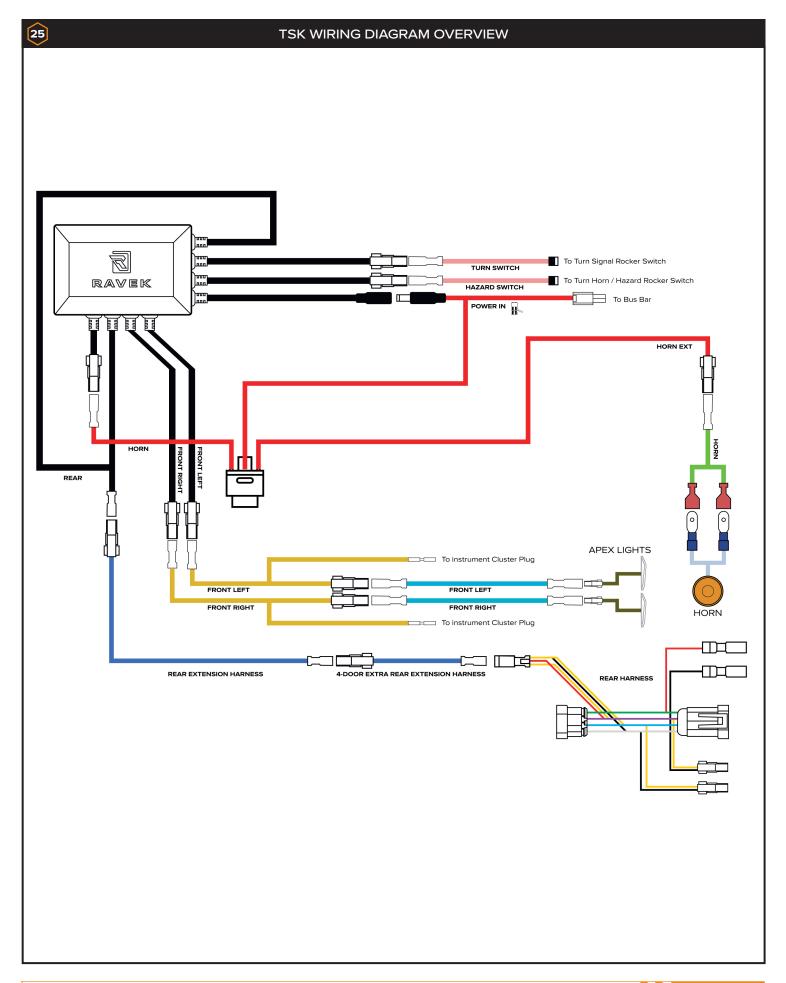

# **PARTS INCLUDED:**

- Controller (1x)
- Apex Light (2x)
- Horn (1x)
- Power Harness (1x)
- Turn Switch (1x)
- Horn/Hazards Switch (1x)
- Rear Extension Harness (1x)
- Switch Extension Harness (2x)
- Rear Harness (1x)
- License Plate Harness (1x)
- License Plate Illuminator (1x)
- Dash Indicator Harness (2x)

Roll Bar Adaptor (2x)

- Dielectric Grease (1x)
- Heat Shrink (1x)
- Strap (2x)

- Wire Ties (20x)
- Double Sided Tape Strip (2x)
- M6 Flat Washer (2x)
- M5 x 0.8 x 6mm
  Allen Screw (4x)
- M6 x 1.0 x 10mm
  Allen Screw (4x)
- Adhesive Promoter Wipe (3x)
- Rubbing Alcohol Wipe (3x)