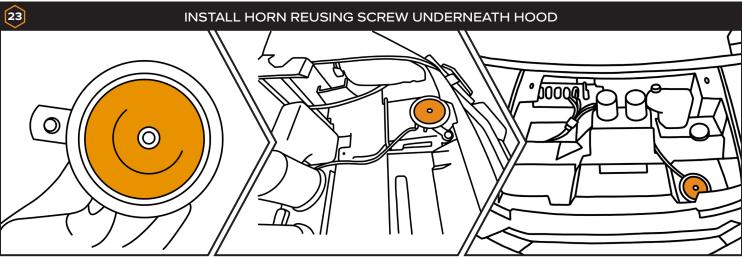

# **PARTS INCLUDED:**

- Controller (1x)
- Apex Light (2x)
- Horn (1x)
- Power Harness (1x)
- Turn Switch (1x)
- Horn/Hazards Switch (1x)
- Rear Extension Harness (1x)
- Switch Extension Harness (2x)
- Rear Harness (1x)
- License Plate Harness (1x)
- License Plate Illuminator (1x)
- Dash Indicator Harness (2x)

Roll Bar Adaptor (2x)

- Dielectric Grease (1x)
- Heat Shrink (1x)
- Strap (2x)

- Wire Ties (20x)
- Double Sided Tape Strip (2x)
- M6 Flat Washer (2x)
- M5 x 0.8 x 6mm
  Allen Screw (4x)
- M6 x 1.0 x 10mm
  Allen Screw (4x)
- Adhesive Promoter Wipe (3x)
- Rubbing Alcohol Wipe (3x)