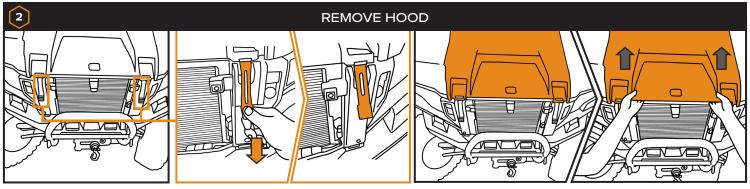

Well Socket



Small Flathead Screwdriver



Lighter / Heat Gun



Drill



11/32" Drill Bit



1/4" Drill Bit



Wire Fish

# **PARTS INCLUDED:**

- Controller (1x)
- Apex Light (2x)
- Horn (1x)
- Power Harness (1x)
- Turn Switch (1x)
- Horn/Hazards Switch (1x)
- Rear Extension Harness (1x)
- Switch Extension Harness (2x)
- Rear Harness (1x)
- License Plate Harness (1x)
- License Plate Illuminator (1x)
- Dash Indicator Harness (2x)

Roll Bar Adaptor (2x)

- Dielectric Grease (1x)
- Heat Shrink (1x)
- Strap (2x)

- Wire Ties (20x)
- Double Sided Tape Strip (2x)
- M6 Flat Washer (2x)
- M5 x 0.8 x 6mm
  Allen Screw (4x)
- M6 x 1.0 x 10mm
  Allen Screw (4x)
- Adhesive Promoter Wipe (3x)
- Rubbing Alcohol Wipe (3x)

## **INSTALL VIDEO TUTORIAL**

CALL US WITH ANY QUESTIONS: 855-617-2787































#### FLAT SURFACE MOUNT APEX LIGHTS



























- Running white lights
- Brake light w/ pulse effect

Running brake lights

- Left turn signal:
  - Push Once: Activates a 20-second auto-cancel timer.
  - Push Twice: Extends the timer to 40 seconds.
  - Push Three Times: Sets the timer to 90 seconds.
- Left turn signal dash indicator
- Right turn signal:
  - Push Once: Activates a 20-second auto-cancel timer.
  - Push Twice: Extends the timer to 40 seconds.
  - Push Three Times: Sets the timer to 90 seconds.
- Right turn signal dash indicator
- Hazards
- Horn





#### **WHY RAVEK**

Stock UTVs don't come with enough storage, lighting, comfort, and protection. That's why we started RAVEK.

We live to design, manufacture, and test innovative SxS upgra