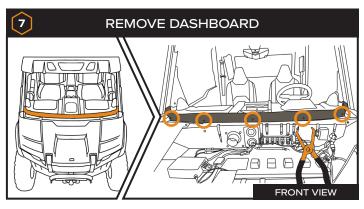

et



Small Flathead Screwdriver



Lighter / Heat Gun



Drill



11/32" Drill Bit



1/4" Drill Bit



Wire Fish

# **PARTS INCLUDED:**

- Controller (1x)
- Apex Light (2x)
- Horn (1x)
- Power Harness (1x)
- Turn Switch (1x)
- Horn/Hazards Switch (1x)
- Rear Extension Harness (1x)
- Switch Extension Harness (2x)
- Rear Harness (1x)
- License Plate Harness (1x)
- License Plate Illuminator (1x)
- Dash Indicator Harness (2x)

Roll Bar Adaptor (2x)

- Dielectric Grease (1x)
- Heat Shrink (1x)
- Strap (2x)

- Wire Ties (20x)
- Double Sided Tape Strip (2x)
- M6 Flat Washer (2x)
- M5 x 0.8 x 6mm
  Allen Screw (4x)
- M6 x 1.0 x 10mm
  Allen Screw (4x)
- Adhesive Promoter Wipe (3x)
- Rubbing Alcohol Wipe (3x)

## **INSTALL VIDEO TUTORIAL**

CALL US WITH ANY QUESTIONS: 855-617-2787































#### FLAT SURFACE MOUNT APEX LIGHTS



























- Running white lights
- Brake light w/ pulse effect

Running brake lights

- Left turn signal:
  - Push Once: Activates a 20-second auto-cancel timer.
  - Push Twice: Extends the timer to 40 seconds.
  - Push Three Times: Sets the timer to 90 seconds.
- Left turn signal dash indicator
- Right turn signal:
  - Push Once: Activates a 20-second auto-cancel timer.
  - Push Twice: Extends the timer to 40 seconds.
  - Push Three Times: Sets the timer to 90 seconds.
- Right turn signal dash indicator
- Hazards
- Horn





#### **WHY RAVEK**

Stock UTVs don't come with enough storage, lighting, comfort, and protection. That's why we started RAVEK.

We live to design, manufacture, and test innovative SxS upgrades that e