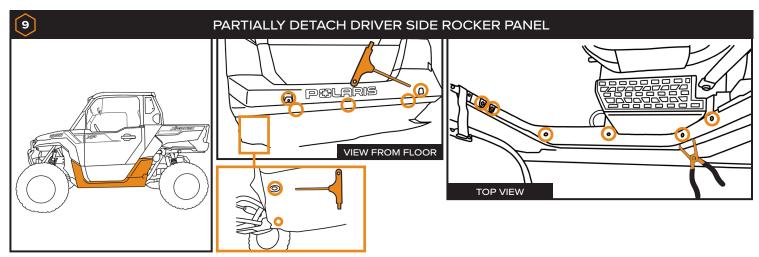

Small Flathead Screwdriver



Lighter / Heat Gun



Drill



11/32" Drill Bit



1/4" Drill Bit



Wire Fish

# **PARTS INCLUDED:**

- Controller (1x)
- Apex Light (2x)
- Horn (1x)
- Power Harness (1x)
- Turn Switch (1x)
- Horn/Hazards Switch (1x)
- Rear Extension Harness (1x)
- Switch Extension Harness (2x)
- Rear Harness (1x)
- License Plate Harness (1x)
- License Plate Illuminator (1x)
- Dash Indicator Harness (2x)

Roll Bar Adaptor (2x)

- Dielectric Grease (1x)
- Heat Shrink (1x)
- Strap (2x)

- Wire Ties (20x)
- Double Sided Tape Strip (2x)
- M6 Flat Washer (2x)
- M5 x 0.8 x 6mm
  Allen Screw (4x)
- M6 x 1.0 x 10mm
  Allen Screw (4x)
- Adhesive Promoter Wipe (3x)
- Rubbing Alcohol Wipe (3x)

## **INSTALL VIDEO TUTORIAL**

CALL US WITH ANY QUESTIONS: 855-617-2787































#### FLAT SURFACE MOUNT APEX LIGHTS



























- Running white lights
- Brake light w/ pulse effect

Running brake lights

- Left turn signal:
  - Push Once: Activates a 20-second auto-cancel timer.
  - Push Twice: Extends the timer to 40 seconds.
  - Push Three Times: Sets the timer to 90 seconds.
- Left turn signal dash indicator
- Right turn signal:
  - Push Once: Activates a 20-second auto-cancel timer.
  - Push Twice: Extends the timer to 40 seconds.
  - Push Three Times: Sets the timer to 90 seconds.
- Right turn signal dash indicator
- Hazards
- Horn





#### **WHY RAVEK**

Stock UTVs don't come with enough storage, lighting, comfort, and protection. That's why we started RAVEK.

We live to design, manufacture, and test innovative SxS upgrades that eleva