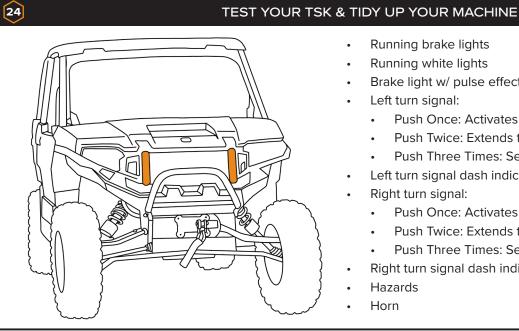

#### FLAT SURFACE MOUNT APEX LIGHTS

- Running white lights
- Brake light w/ pulse effect

Running brake lights

- Left turn signal:
  - Push Once: Activates a 20-second auto-cancel timer.
  - Push Twice: Extends the timer to 40 seconds.
  - Push Three Times: Sets the timer to 90 seconds.
- Left turn signal dash indicator
- Right turn signal:
  - Push Once: Activates a 20-second auto-cancel timer.
  - Push Twice: Extends the timer to 40 seconds.
  - Push Three Times: Sets the timer to 90 seconds.
- Right turn signal dash indicator
- Hazards
- Horn