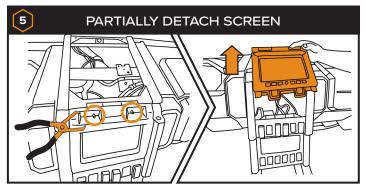

Socket



Small Flathead Screwdriver



Lighter / Heat Gun



Drill



11/32" Drill Bit



1/4" Drill Bit



Wire Fish

# **PARTS INCLUDED:**

- Controller (1x)
- Apex Light (2x)
- Horn (1x)
- Power Harness (1x)
- Turn Switch (1x)
- Horn/Hazards Switch (1x)
- Rear Extension Harness (1x)
- Switch Extension Harness (2x)
- Rear Harness (1x)
- License Plate Harness (1x)
- License Plate Illuminator (1x)
- Dash Indicator Harness (2x)

Roll Bar Adaptor (2x)

- Dielectric Grease (1x)
- Heat Shrink (1x)
- Strap (2x)

- Wire Ties (20x)
- Double Sided Tape Strip (2x)
- M6 Flat Washer (2x)
- M5 x 0.8 x 6mm
  Allen Screw (4x)
- M6 x 1.0 x 10mm
  Allen Screw (4x)
- Adhesive Promoter Wipe (3x)
- Rubbing Alcohol Wipe (3x)

## **INSTALL VIDEO TUTORIAL**

CALL US WITH ANY QUESTIONS: 855-617-2787































#### FLAT SURFACE MOUNT APEX LIGHTS



























- Running white lights
- Brake light w/ pulse effect

Running brake lights

- Left turn signal:
  - Push Once: Activates a 20-second auto-cancel timer.
  - Push Twice: Extends the timer to 40 seconds.
  - Push Three Times: Sets the timer to 90 seconds.
- Left turn signal dash indicator
- Right turn signal:
  - Push Once: Activates a 20-second auto-cancel timer.
  - Push Twice: Extends the timer to 40 seconds.
  - Push Three Times: Sets the timer to 90 seconds.
- Right turn signal dash indicator
- Hazards
- Horn





#### **WHY RAVEK**

Stock UTVs don't come with enough storage, lighting, comfort, and protection. That's why we started RAVEK.

We live to design, manufacture, and test innovative SxS upgrades th