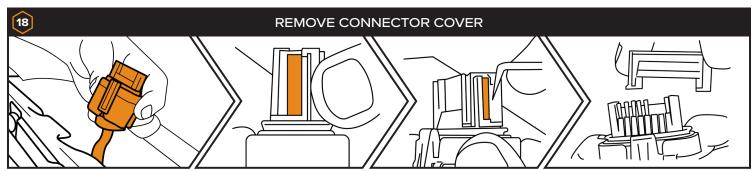

# **PARTS INCLUDED:**

- Controller (1x)
- Apex Light (2x)
- Horn (1x)
- Power Harness (1x)
- Turn Switch (1x)
- Horn/Hazards Switch (1x)
- Rear Extension Harness (1x)
- Switch Extension Harness (2x)
- Rear Harness (1x)
- License Plate Harness (1x)
- License Plate Illuminator (1x)
- Dash Indicator Harness (2x)

Roll Bar Adaptor (2x)

- Dielectric Grease (1x)
- Heat Shrink (1x)
- Strap (2x)

- Wire Ties (20x)
- Double Sided Tape Strip (2x)
- M6 Flat Washer (2x)
- M5 x 0.8 x 6mm
  Allen Screw (4x)
- M6 x 1.0 x 10mm
  Allen Screw (4x)
- Adhesive Promoter Wipe (3x)
- Rubbing Alcohol Wipe (3x)