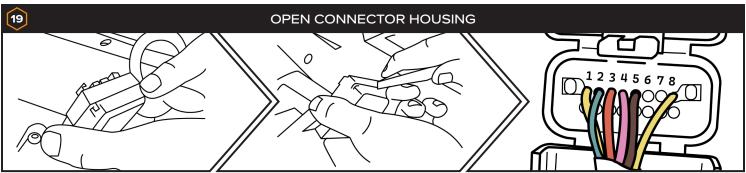

## **TOOLS NEEDED:**

Side Cutter Pliers

Push Pin Pliers

Needle Nose Pliers

Pick

3mm Allen Wrench

4mm Allen Wrench

T-30 Torx

T-40 Torx

Plastic Trim Removal Tool

Ratchet

10mm Deep Well Socket

Small Flathead Screwdriver

Lighter / Heat Gun

Drill

11/32" Drill Bit

1/4" Drill Bit

Wire Fish