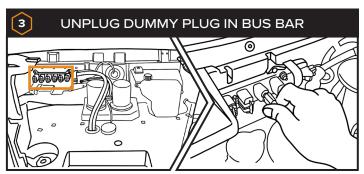

ell Socket



Small Flathead Screwdriver



Lighter / Heat Gun



Drill



11/32" Drill Bit



1/4" Drill Bit



Wire Fish

# **PARTS INCLUDED:**

- Controller (1x)
- Apex Light (2x)
- Horn (1x)
- Power Harness (1x)
- Turn Switch (1x)
- Horn/Hazards Switch (1x)
- Rear Extension Harness (1x)
- Switch Extension Harness (2x)
- Rear Harness (1x)
- License Plate Harness (1x)
- License Plate Illuminator (1x)
- Dash Indicator Harness (2x)

Roll Bar Adaptor (2x)

- Dielectric Grease (1x)
- Heat Shrink (1x)
- Strap (2x)

- Wire Ties (20x)
- Double Sided Tape Strip (2x)
- M6 Flat Washer (2x)
- M5 x 0.8 x 6mm
  Allen Screw (4x)
- M6 x 1.0 x 10mm
  Allen Screw (4x)
- Adhesive Promoter Wipe (3x)
- Rubbing Alcohol Wipe (3x)

## **INSTALL VIDEO TUTORIAL**

CALL US WITH ANY QUESTIONS: 855-617-2787































#### FLAT SURFACE MOUNT APEX LIGHTS



























- Running white lights
- Brake light w/ pulse effect

Running brake lights

- Left turn signal:
  - Push Once: Activates a 20-second auto-cancel timer.
  - Push Twice: Extends the timer to 40 seconds.
  - Push Three Times: Sets the timer to 90 seconds.
- Left turn signal dash indicator
- Right turn signal:
  - Push Once: Activates a 20-second auto-cancel timer.
  - Push Twice: Extends the timer to 40 seconds.
  - Push Three Times: Sets the timer to 90 seconds.
- Right turn signal dash indicator
- Hazards
- Horn





#### **WHY RAVEK**

Stock UTVs don't come with enough storage, lighting, comfort, and protection. That's why we started RAVEK.

We live to design, manufacture, and test innovative SxS upgrade