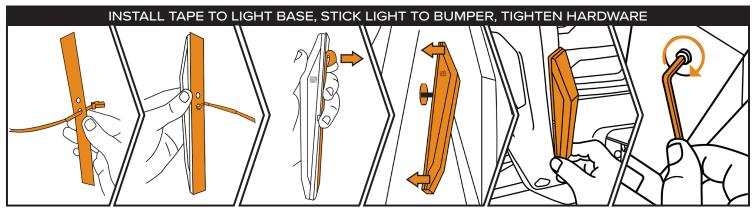

## **TOOLS NEEDED:**

Side Cutter Pliers

Push Pin Pliers

Needle Nose Pliers

Pick

3mm Allen Wrench

4mm Allen Wrench

T-30 Torx

T-40 Torx

Plastic Trim Removal Tool

Ratchet

10mm Deep Well Socket

Small Flathead Screwdriver

Lighter / Heat Gun

Drill

11/32" Drill Bit

1/4" Drill Bit

Wire Fish