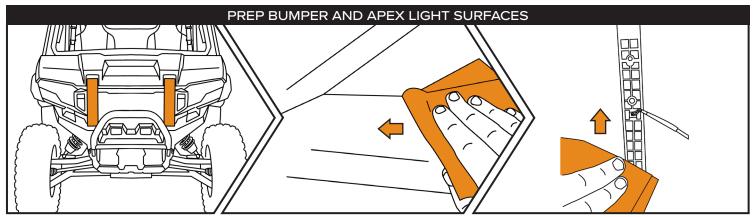

## **TOOLS NEEDED:**

Side Cutter Pliers

Push Pin Pliers

Needle Nose Pliers

Pick

3mm Allen Wrench

4mm Allen Wrench

T-30 Torx

T-40 Torx

Plastic Trim Removal Tool

Ratchet

10mm Deep Well Socket

Small Flathead Screwdriver

Lighter / Heat Gun

Drill

11/32" Drill Bit

1/4" Drill Bit

Wire Fish