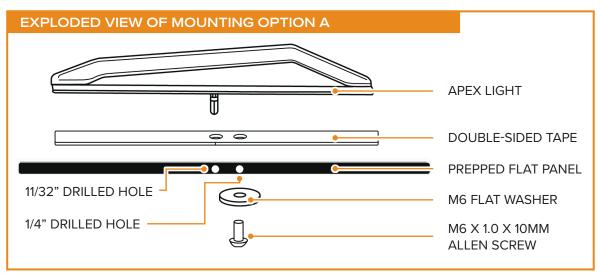

Roll Bar Adaptor (2x)

- Dielectric Grease (1x)
- Heat Shrink (1x)
- Strap (2x)

- Wire Ties (20x)
- Double Sided Tape Strip (2x)
- M6 Flat Washer (2x)
- M5 x 0.8 x 6mm
  Allen Screw (4x)
- M6 x 1.0 x 10mm
  Allen Screw (4x)
- Adhesive Promoter Wipe (3x)
- Rubbing Alcohol Wipe (3x)