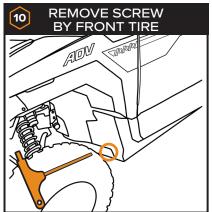

## **TOOLS NEEDED:**

Side Cutter Pliers

Push Pin Pliers

Needle Nose Pliers

Pick

3mm Allen Wrench

4mm Allen Wrench

T-30 Torx

T-40 Torx

Plastic Trim Removal Tool

Ratchet

10mm Deep Well Socket

Small Flathead Screwdriver

Lighter / Heat Gun

Drill

11/32" Drill Bit

1/4" Drill Bit

Wire Fish