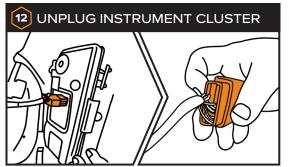

## **TOOLS NEEDED:**

Side Cutter Pliers

Push Pin Pliers

Needle Nose Pliers

Pick

3mm Allen Wrench

4mm Allen Wrench

T-30 Torx

T-40 Torx

Plastic Trim Removal Tool

Ratchet

10mm Deep Well Socket

Small Flathead Screwdriver

Lighter / Heat Gun

Drill

11/32" Drill Bit

1/4" Drill Bit

Wire Fish