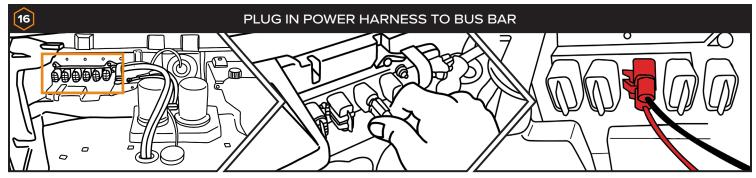

# **PARTS INCLUDED:**

- Controller (1x)
- Apex Light (2x)
- Horn (1x)
- Power Harness (1x)
- Turn Switch (1x)
- Horn/Hazards Switch (1x)
- Rear Extension Harness (1x)
- Switch Extension Harness (2x)
- Rear Harness (1x)
- License Plate Harness (1x)
- License Plate Illuminator (1x)
- Dash Indicator Harness (2x)

Roll Bar Adaptor (2x)

- Dielectric Grease (1x)
- Heat Shrink (1x)
- Strap (2x)

- Wire Ties (20x)
- Double Sided Tape Strip (2x)
- M6 Flat Washer (2x)
- M5 x 0.8 x 6mm
  Allen Screw (4x)
- M6 x 1.0 x 10mm
  Allen Screw (4x)
- Adhesive Promoter Wipe (3x)
- Rubbing Alcohol Wipe (3x)