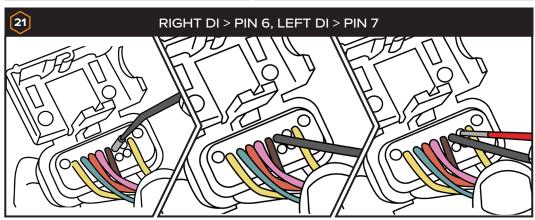

## **TOOLS NEEDED:**

Side Cutter Pliers

Push Pin Pliers

Needle Nose Pliers

Pick

3mm Allen Wrench

4mm Allen Wrench

T-30 Torx

T-40 Torx

Plastic Trim Removal Tool

Ratchet

10mm Deep Well Socket

Small Flathead Screwdriver

Lighter / Heat Gun

Drill

11/32" Drill Bit

1/4" Drill Bit

Wire Fish