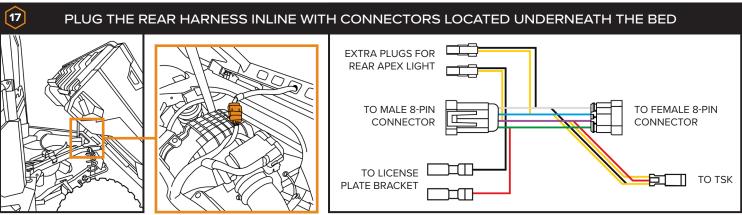

# **PARTS INCLUDED:**

- Controller (1x)
- Apex Light (2x)
- Horn (1x)
- Power Harness (1x)
- Turn Switch (1x)
- Horn/Hazards Switch (1x)
- Rear Extension Harness (1x)
- Switch Extension Harness (2x)
- Rear Harness (1x)
- License Plate Harness (1x)
- License Plate Illuminator (1x)
- Dash Indicator Harness (2x)

Roll Bar Adaptor (2x)

- Dielectric Grease (1x)
- Heat Shrink (1x)
- Strap (2x)

- Wire Ties (20x)
- Double Sided Tape Strip (2x)
- M6 Flat Washer (2x)
- M5 x 0.8 x 6mm
  Allen Screw (4x)
- M6 x 1.0 x 10mm
  Allen Screw (4x)
- Adhesive Promoter Wipe (3x)
- Rubbing Alcohol Wipe (3x)