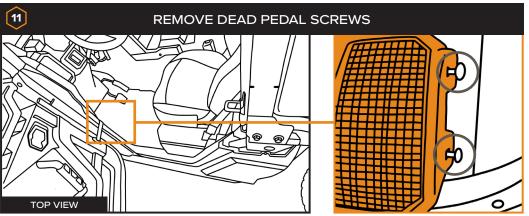

## **TOOLS NEEDED:**

Side Cutter Pliers

Push Pin Pliers

Needle Nose Pliers

Pick

3mm Allen Wrench

4mm Allen Wrench

T-30 Torx

T-40 Torx

Plastic Trim Removal Tool

Ratchet

10mm Deep Well Socket

Small Flathead Screwdriver

Lighter / Heat Gun

Drill

11/32" Drill Bit

1/4" Drill Bit

Wire Fish