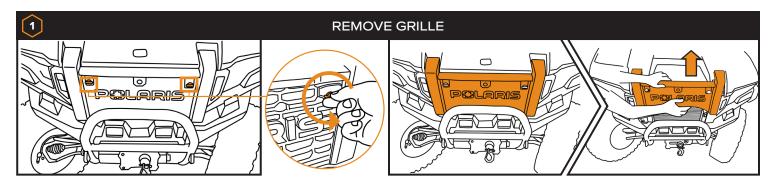

ep Well Socket



Small Flathead Screwdriver



Lighter / Heat Gun



Drill



11/32" Drill Bit



1/4" Drill Bit



Wire Fish

# **PARTS INCLUDED:**

- Controller (1x)
- Apex Light (2x)
- Horn (1x)
- Power Harness (1x)
- Turn Switch (1x)
- Horn/Hazards Switch (1x)
- Rear Extension Harness (1x)
- Switch Extension Harness (2x)
- Rear Harness (1x)
- License Plate Harness (1x)
- License Plate Illuminator (1x)
- Dash Indicator Harness (2x)

Roll Bar Adaptor (2x)

- Dielectric Grease (1x)
- Heat Shrink (1x)
- Strap (2x)

- Wire Ties (20x)
- Double Sided Tape Strip (2x)
- M6 Flat Washer (2x)
- M5 x 0.8 x 6mm
  Allen Screw (4x)
- M6 x 1.0 x 10mm
  Allen Screw (4x)
- Adhesive Promoter Wipe (3x)
- Rubbing Alcohol Wipe (3x)

## **INSTALL VIDEO TUTORIAL**

CALL US WITH ANY QUESTIONS: 855-617-2787































#### FLAT SURFACE MOUNT APEX LIGHTS



























- Running white lights
- Brake light w/ pulse effect

Running brake lights

- Left turn signal:
  - Push Once: Activates a 20-second auto-cancel timer.
  - Push Twice: Extends the timer to 40 seconds.
  - Push Three Times: Sets the timer to 90 seconds.
- Left turn signal dash indicator
- Right turn signal:
  - Push Once: Activates a 20-second auto-cancel timer.
  - Push Twice: Extends the timer to 40 seconds.
  - Push Three Times: Sets the timer to 90 seconds.
- Right turn signal dash indicator
- Hazards
- Horn





#### **WHY RAVEK**

Stock UTVs don't come with enough storage, lighting, comfort, and protection. That's why we started RAVEK.

We live to design, manufacture, and test innovative SxS upg