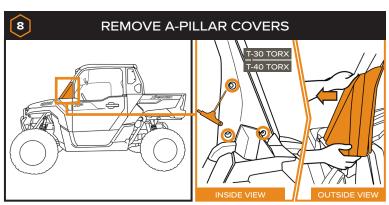

## **TOOLS NEEDED:**

Side Cutter Pliers

Push Pin Pliers

Needle Nose Pliers

Pick

3mm Allen Wrench

4mm Allen Wrench

T-30 Torx

T-40 Torx

Plastic Trim Removal Tool

Ratchet

10mm Deep Well Socket

Small Flathead Screwdriver

Lighter / Heat Gun

Drill

11/32" Drill Bit