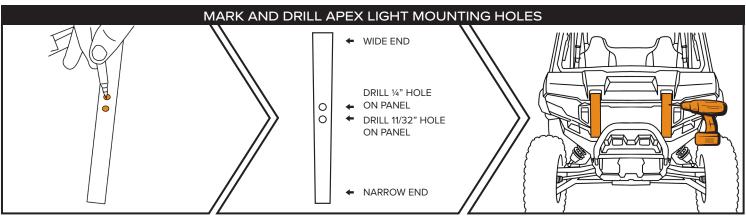

## **TOOLS NEEDED:**

Side Cutter Pliers

Push Pin Pliers

Needle Nose Pliers

Pick

3mm Allen Wrench

4mm Allen Wrench

T-30 Torx

T-40 Torx

Plastic Trim Removal Tool

Ratchet

10mm Deep Well Socket

Small Flathead Screwdriver

Lighter / Heat Gun

Drill

11/32" Drill Bit

1/4" Drill Bit

Wire Fish