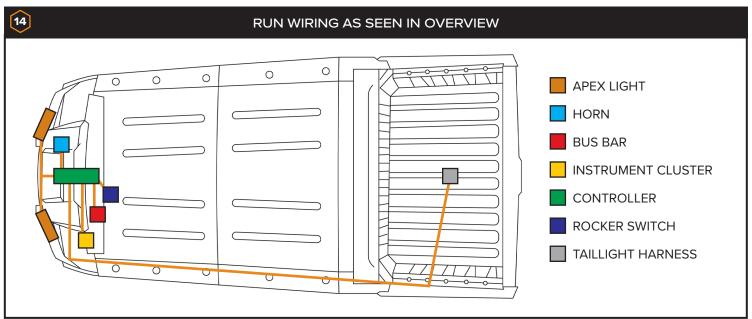

# **PARTS INCLUDED:**

- Controller (1x)
- Apex Light (2x)
- Horn (1x)
- Power Harness (1x)
- Turn Switch (1x)
- Horn/Hazards Switch (1x)
- Rear Extension Harness (1x)
- Switch Extension Harness (2x)
- Rear Harness (1x)
- License Plate Harness (1x)
- License Plate Illuminator (1x)
- Dash Indicator Harness (2x)

Roll Bar Adaptor (2x)

- Dielectric Grease (1x)
- Heat Shrink (1x)
- Strap (2x)

- Wire Ties (20x)
- Double Sided Tape Strip (2x)
- M6 Flat Washer (2x)
- M5 x 0.8 x 6mm
  Allen Screw (4x)
- M6 x 1.0 x 10mm
  Allen Screw (4x)
- Adhesive Promoter Wipe (3x)
- Rubbing Alcohol Wipe (3x)