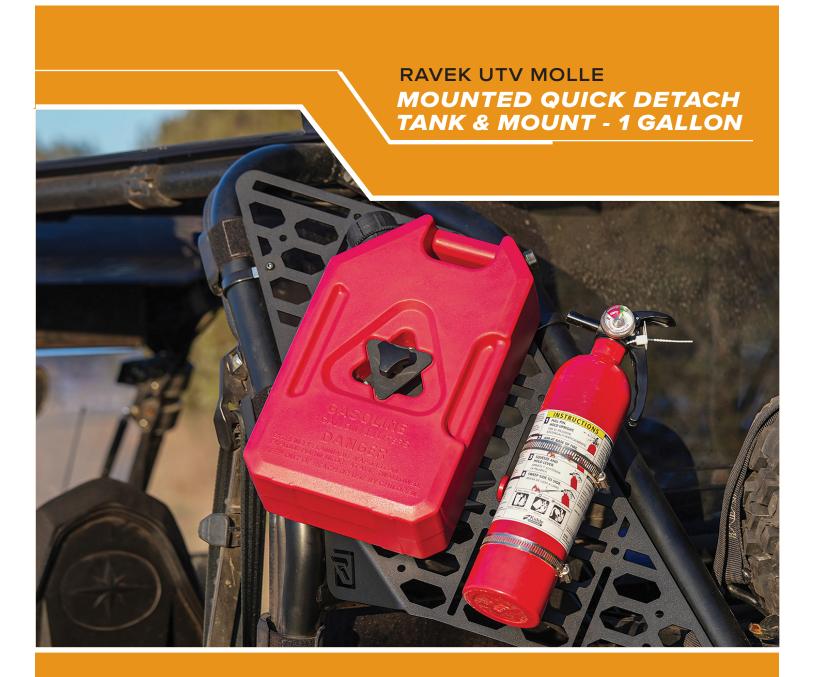

# RAVEK UTV MOLLE MOUNTED QUICK DETACH TANK & MOUNT - 1 GALLON

Part #: 59-229S

Fitment: RAVEK MOLLE Storage Panel Compatible

## **MOUNT YOUR GAS CAN**

Place gas can onto mount and secure with knob. [SEE FIGURES 2A AND 2B]