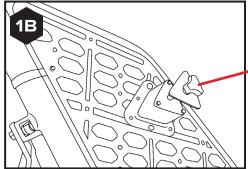

## **CHOOSE YOUR MOUNTING OPTION**

- Choose vertical slots and holes on your RAVEK MOLLE Storage Panel that best suit the size and placement of your gas tank and mount.
- Use a RATCHET and 10MM DEEP WELL SOCKET to tighten the gas tank mount to the MOLLE Storage Panel using the provided M6 x 1.0 x 15mm screws, M6 nylock nuts, and M6 flat washers.

NOTE: Depending on your chosen mounting location, you may need to use two or three of each hardware piece.