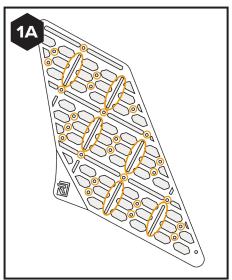

## **CHOOSE YOUR MOUNTING OPTION**

- Choose vertical slots and holes on your RAVEK MOLLE Storage Panel that best suit the size and placement of your gas tank and mount.
- Use a RATCHET and 10MM DEEP WELL SOCKET to tighten the gas tank mount to the MOLLE Storage Panel using the provided M6 x 1.0 x 15mm screws, M6 nylock nuts, and M6 flat washers.

NOTE: Depending on your chosen mounting location, you may need to use two or three of each hardware piece.