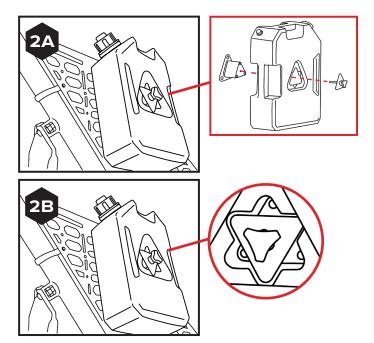

## **MOUNT YOUR GAS CAN**

Place gas can onto mount and secure with knob. [SEE FIGURES 2A AND 2B]