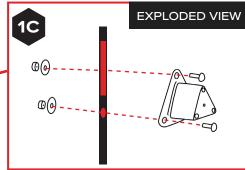

## PARTS INCLUDED:

- GAS CAN (1X)
- GAS CAN MOUNT (1X)
- GAS CAN KNOB (1X)
- M6 X 1.0 X 15MM SCREW(3X)
- M6 NYLOCK NUT (3X)
- M6 FLAT WASHER (3X)

## **CHOOSE YOUR MOUNTING OPTION**

- Choose vertical slots and holes on your RAVEK MOLLE Storage Panel that best suit the size and placement of your gas tank and mount.
- Use a RATCHET and 10MM DEEP WELL SOCKET to tighten the gas tank mount to the MOLLE Storage Panel using the provided M6 x 1.0 x 15mm screws, M6 nylock nuts, and M6 flat washers.

NOTE: Depending on your chosen mounting location, you may need to use two or three of each hardware piece.