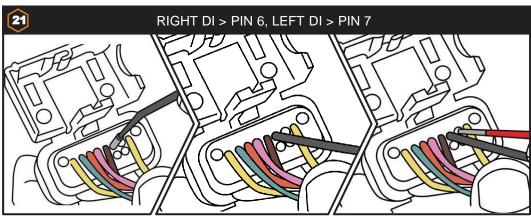

rt with Apex Light (2x)
- Horn (1x)
- Power Harness (1x)
- Turn Switch (1x)
- Horn/Hazards Switch (1x)
- Switch Extension Harness (2x)
- Rear Extension Harness (1x)
- M6 Nut (2x)

- Rear Harness (1x)
- License Plate Harness (1x)
- License Plate Illuminator (1x)
- Dash Indicator Harness (2x)
- Dielectric Grease (1x)
- Heat Shrink (1x)
- Roll Bar Adaptor (2x)
- . Strap (2x)
- M6 x 1.0 x 16mm Allen Screw (2x)

- Wire Ties (20x)
- Double Sided Tape Strip (2x)
- M6 Flat Washer (2x)
- M5 x 0.8 x 6mm
  Allen Screw (4x)
- M6 x 1.0 x 10mm
  Allen Screw (4x)
- Adhesive Promoter Wipe (1x)
- Rubbing Alcohol Wipe (1x)

### **INSTALL VIDEO TUTORIAL**

CALL US WITH ANY QUESTIONS: 855-617-2787



































## MOUNT APEX LIGHTS TO BUMPER

# PASSENGER-SIDE DRIVER-SIDE

























- Running brake lights
- Running white lights
- Brake light w/ pulse effect
- Left turn signal:
  - Push Once: Activates a 20-second auto-cancel timer.
  - Push Twice: Extends the timer to 40 seconds.
  - Push Three Times: Sets the timer to 90 seconds.
- Left turn signal dash indicator
- Right turn signal:
  - Push Once: Activates a 20-second auto-cancel timer.
  - Push Twice: Extends the timer to 40 seconds.
  - Push Three Times: Sets the timer to 90 seconds.
- Right turn signal dash indicator
- Hazards
- Horn





### **WHY RAVEK**

Stock UTVs don't come with enough storage, lighting, comfort, and protection. That's why we started RAVEK.

We live to design, manufacture, and test innovative SxS upgrades that elevate the riding experience. Here's what you can expect from us:

- Dur