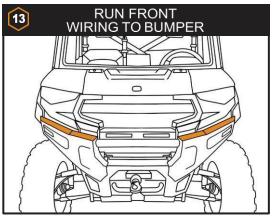

1000 2025+

### **TOOLS NEEDED:**



# **PARTS INCLUDED:**

- Controller (1x)
- Insert with Apex Light (2x)
- Horn (1x)
- Power Harness (1x)
- Turn Switch (1x)
- Horn/Hazards Switch (1x)
- Switch Extension Harness (2x)
- Rear Extension Harness (1x)
- M6 Nut (2x)

- Rear Harness (1x)
- License Plate Harness (1x)
- License Plate Illuminator (1x)
- Dash Indicator Harness (2x)
- Dielectric Grease (1x)
- Heat Shrink (1x)
- Roll Bar Adaptor (2x)
- . Strap (2x)
- M6 x 1.0 x 16mm Allen Screw (2x)

- Wire Ties (20x)
- Double Sided Tape Strip (2x)
- M6 Flat Washer (2x)
- M5 x 0.8 x 6mm
  Allen Screw (4x)
- M6 x 1.0 x 10mm
  Allen Screw (4x)
- Adhesive Promoter Wipe (1x)
- Rubbing Alcohol Wipe (1x)

### **INSTALL VIDEO TUTORIAL**

CALL US WITH ANY QUESTIONS: 855-617-2787



































## MOUNT APEX LIGHTS TO BUMPER

# PASSENGER-SIDE DRIVER-SIDE

























- Running brake lights
- Running white lights
- Brake light w/ pulse effect
- Left turn signal:
  - Push Once: Activates a 20-second auto-cancel timer.
  - Push Twice: Extends the timer to 40 seconds.
  - Push Three Times: Sets the timer to 90 seconds.
- Left turn signal dash indicator
- Right turn signal:
  - Push Once: Activates a 20-second auto-cancel timer.
  - Push Twice: Extends the timer to 40 seconds.
  - Push Three Times: Sets the timer to 90 seconds.
- Right turn signal dash indicator
- Hazards
- Horn





### **WHY RAVEK**

Stock UTVs don't come with enough storage, lighting, comfort, and protection. That's why we started RAVEK.

We live to design, manufacture, and test innovative SxS upg