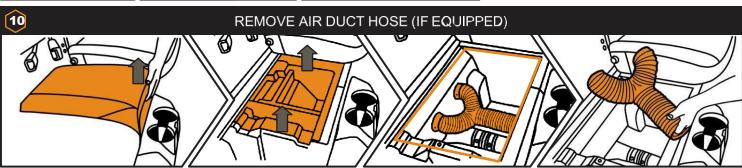

ER XP 1000 2025+

### **TOOLS NEEDED:**



# **PARTS INCLUDED:**

- Controller (1x)
- Insert with Apex Light (2x)
- Horn (1x)
- Power Harness (1x)
- Turn Switch (1x)
- Horn/Hazards Switch (1x)
- Switch Extension Harness (2x)
- Rear Extension Harness (1x)
- M6 Nut (2x)

- Rear Harness (1x)
- License Plate Harness (1x)
- License Plate Illuminator (1x)
- Dash Indicator Harness (2x)
- Dielectric Grease (1x)
- Heat Shrink (1x)
- Roll Bar Adaptor (2x)
- . Strap (2x)
- M6 x 1.0 x 16mm Allen Screw (2x)

- Wire Ties (20x)
- Double Sided Tape Strip (2x)
- M6 Flat Washer (2x)
- M5 x 0.8 x 6mm
  Allen Screw (4x)
- M6 x 1.0 x 10mm
  Allen Screw (4x)
- Adhesive Promoter Wipe (1x)
- Rubbing Alcohol Wipe (1x)

### **INSTALL VIDEO TUTORIAL**

CALL US WITH ANY QUESTIONS: 855-617-2787



































## MOUNT APEX LIGHTS TO BUMPER

# PASSENGER-SIDE DRIVER-SIDE

























- Running brake lights
- Running white lights
- Brake light w/ pulse effect
- Left turn signal:
  - Push Once: Activates a 20-second auto-cancel timer.
  - Push Twice: Extends the timer to 40 seconds.
  - Push Three Times: Sets the timer to 90 seconds.
- Left turn signal dash indicator
- Right turn signal:
  - Push Once: Activates a 20-second auto-cancel timer.
  - Push Twice: Extends the timer to 40 seconds.
  - Push Three Times: Sets the timer to 90 seconds.
- Right turn signal dash indicator
- Hazards
- Horn





### **WHY RAVEK**

Stock UTVs don't come with enough storage, lighting, comfort, and protection. That's why we started RAVEK.

We live to design, manufacture, and test innovative S