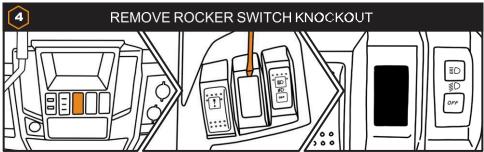

: POLARIS RANGER XP 1000 2025+

### **TOOLS NEEDED:**



# **PARTS INCLUDED:**

- Controller (1x)
- Insert with Apex Light (2x)
- Horn (1x)
- Power Harness (1x)
- Turn Switch (1x)
- Horn/Hazards Switch (1x)
- Switch Extension Harness (2x)
- Rear Extension Harness (1x)
- M6 Nut (2x)

- Rear Harness (1x)
- License Plate Harness (1x)
- License Plate Illuminator (1x)
- Dash Indicator Harness (2x)
- Dielectric Grease (1x)
- Heat Shrink (1x)
- Roll Bar Adaptor (2x)
- . Strap (2x)
- M6 x 1.0 x 16mm Allen Screw (2x)

- Wire Ties (20x)
- Double Sided Tape Strip (2x)
- M6 Flat Washer (2x)
- M5 x 0.8 x 6mm
  Allen Screw (4x)
- M6 x 1.0 x 10mm
  Allen Screw (4x)
- Adhesive Promoter Wipe (1x)
- Rubbing Alcohol Wipe (1x)

### **INSTALL VIDEO TUTORIAL**

CALL US WITH ANY QUESTIONS: 855-617-2787



































## MOUNT APEX LIGHTS TO BUMPER

# PASSENGER-SIDE DRIVER-SIDE

























- Running brake lights
- Running white lights
- Brake light w/ pulse effect
- Left turn signal:
  - Push Once: Activates a 20-second auto-cancel timer.
  - Push Twice: Extends the timer to 40 seconds.
  - Push Three Times: Sets the timer to 90 seconds.
- Left turn signal dash indicator
- Right turn signal:
  - Push Once: Activates a 20-second auto-cancel timer.
  - Push Twice: Extends the timer to 40 seconds.
  - Push Three Times: Sets the timer to 90 seconds.
- Right turn signal dash indicator
- Hazards
- Horn





### **WHY RAVEK**

Stock UTVs don't come with enough storage, lighting, comfort, and protection. That's why we started RAVEK.

We live to design, manufacture, and tes