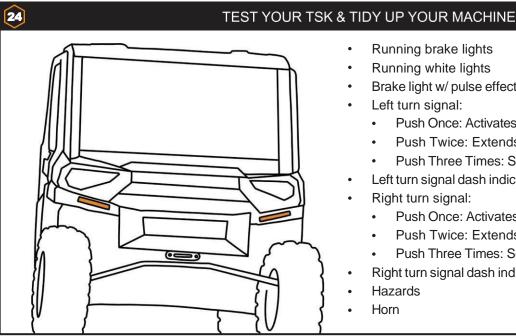

# PASSENGER-SIDE DRIVER-SIDE

- Running brake lights
- Running white lights
- Brake light w/ pulse effect
- Left turn signal:
  - Push Once: Activates a 20-second auto-cancel timer.
  - Push Twice: Extends the timer to 40 seconds.
  - Push Three Times: Sets the timer to 90 seconds.
- Left turn signal dash indicator
- Right turn signal:
  - Push Once: Activates a 20-second auto-cancel timer.
  - Push Twice: Extends the timer to 40 seconds.
  - Push Three Times: Sets the timer to 90 seconds.
- Right turn signal dash indicator
- Hazards
- Horn