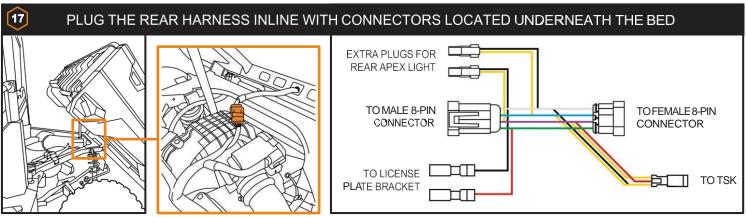

- Rear Harness (1x)
- License Plate Harness (1x)
- License Plate Illuminator (1x)
- Dash Indicator Harness (2x)
- Dielectric Grease (1x)
- Heat Shrink (1x)
- Roll Bar Adaptor (2x)
- . Strap (2x)
- M6 x 1.0 x 16mm Allen Screw (2x)