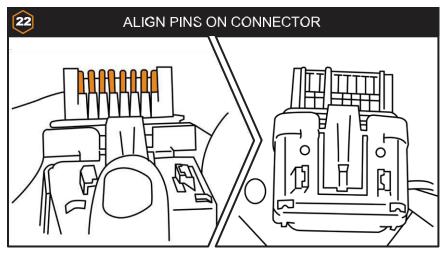

with Apex Light (2x)
- Horn (1x)
- Power Harness (1x)
- Turn Switch (1x)
- Horn/Hazards Switch (1x)
- Switch Extension Harness (2x)
- Rear Extension Harness (1x)
- M6 Nut (2x)

- Rear Harness (1x)
- License Plate Harness (1x)
- License Plate Illuminator (1x)
- Dash Indicator Harness (2x)
- Dielectric Grease (1x)
- Heat Shrink (1x)
- Roll Bar Adaptor (2x)
- . Strap (2x)
- M6 x 1.0 x 16mm Allen Screw (2x)

- Wire Ties (20x)
- Double Sided Tape Strip (2x)
- M6 Flat Washer (2x)
- M5 x 0.8 x 6mm
  Allen Screw (4x)
- M6 x 1.0 x 10mm
  Allen Screw (4x)
- Adhesive Promoter Wipe (1x)
- Rubbing Alcohol Wipe (1x)

### **INSTALL VIDEO TUTORIAL**

CALL US WITH ANY QUESTIONS: 855-617-2787



































## MOUNT APEX LIGHTS TO BUMPER

# PASSENGER-SIDE DRIVER-SIDE

























- Running brake lights
- Running white lights
- Brake light w/ pulse effect
- Left turn signal:
  - Push Once: Activates a 20-second auto-cancel timer.
  - Push Twice: Extends the timer to 40 seconds.
  - Push Three Times: Sets the timer to 90 seconds.
- Left turn signal dash indicator
- Right turn signal:
  - Push Once: Activates a 20-second auto-cancel timer.
  - Push Twice: Extends the timer to 40 seconds.
  - Push Three Times: Sets the timer to 90 seconds.
- Right turn signal dash indicator
- Hazards
- Horn





### **WHY RAVEK**

Stock UTVs don't come with enough storage, lighting, comfort, and protection. That's why we started RAVEK.

We live to design, manufacture, and test innovative SxS upgrades that elevate the riding experience. Here's what you can expect from us:

- Durab