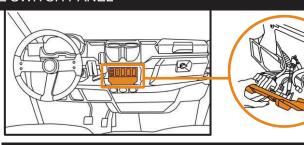

RIS RANGER XP 1000 2025+

### **TOOLS NEEDED:**



# **PARTS INCLUDED:**

- Controller (1x)
- Insert with Apex Light (2x)
- Horn (1x)
- Power Harness (1x)
- Turn Switch (1x)
- Horn/Hazards Switch (1x)
- Switch Extension Harness (2x)
- Rear Extension Harness (1x)
- M6 Nut (2x)

- Rear Harness (1x)
- License Plate Harness (1x)
- License Plate Illuminator (1x)
- Dash Indicator Harness (2x)
- Dielectric Grease (1x)
- Heat Shrink (1x)
- Roll Bar Adaptor (2x)
- . Strap (2x)
- M6 x 1.0 x 16mm Allen Screw (2x)

- Wire Ties (20x)
- Double Sided Tape Strip (2x)
- M6 Flat Washer (2x)
- M5 x 0.8 x 6mm
  Allen Screw (4x)
- M6 x 1.0 x 10mm
  Allen Screw (4x)
- Adhesive Promoter Wipe (1x)
- Rubbing Alcohol Wipe (1x)

### **INSTALL VIDEO TUTORIAL**

CALL US WITH ANY QUESTIONS: 855-617-2787



































## MOUNT APEX LIGHTS TO BUMPER

# PASSENGER-SIDE DRIVER-SIDE

























- Running brake lights
- Running white lights
- Brake light w/ pulse effect
- Left turn signal:
  - Push Once: Activates a 20-second auto-cancel timer.
  - Push Twice: Extends the timer to 40 seconds.
  - Push Three Times: Sets the timer to 90 seconds.
- Left turn signal dash indicator
- Right turn signal:
  - Push Once: Activates a 20-second auto-cancel timer.
  - Push Twice: Extends the timer to 40 seconds.
  - Push Three Times: Sets the timer to 90 seconds.
- Right turn signal dash indicator
- Hazards
- Horn





### **WHY RAVEK**

Stock UTVs don't come with enough storage, lighting, comfort, and protection. That's why we started RAVEK.

We live to design, manufacture, and test inno