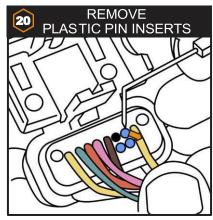

- Rear Harness (1x)
- License Plate Harness (1x)
- License Plate Illuminator (1x)
- Dash Indicator Harness (2x)
- Dielectric Grease (1x)
- Heat Shrink (1x)
- Roll Bar Adaptor (2x)
- . Strap (2x)
- M6 x 1.0 x 16mm Allen Screw (2x)