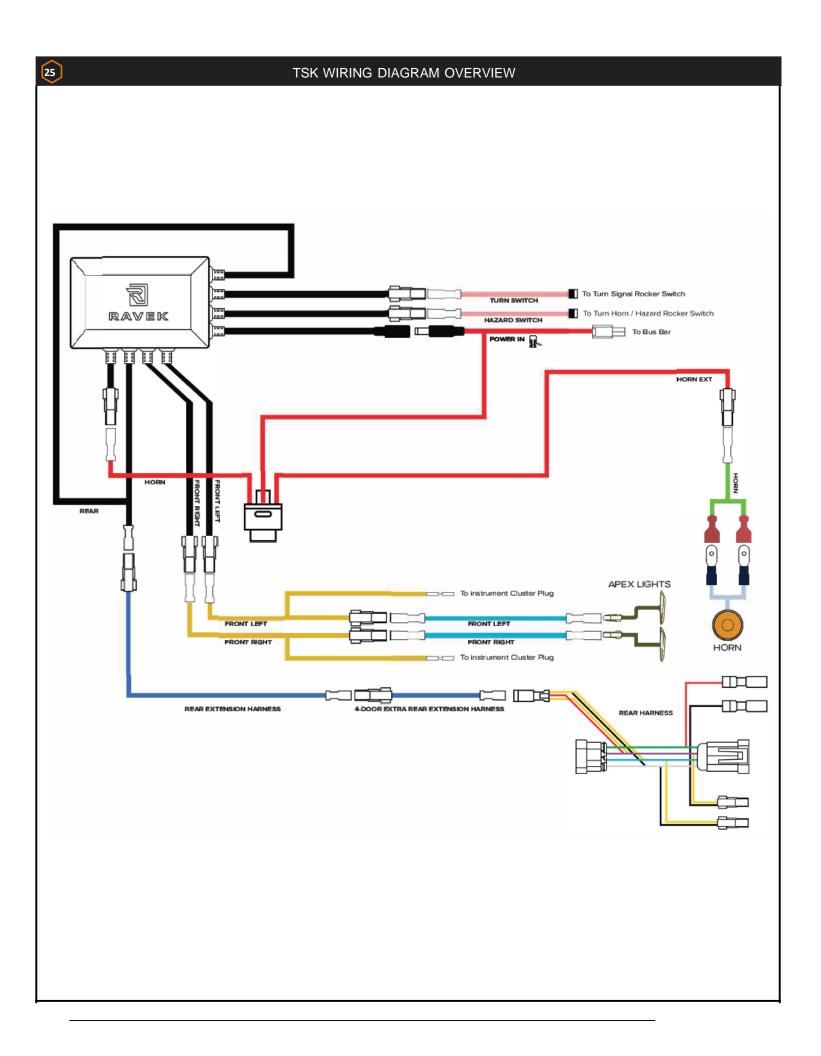

# **PARTS INCLUDED:**

- Controller (1x)
- Insert with Apex Light (2x)
- Horn (1x)
- Power Harness (1x)
- Turn Switch (1x)
- Horn/Hazards Switch (1x)
- Switch Extension Harness (2x)
- Rear Extension Harness (1x)
- M6 Nut (2x)

- Rear Harness (1x)
- License Plate Harness (1x)
- License Plate Illuminator (1x)
- Dash Indicator Harness (2x)
- Dielectric Grease (1x)
- Heat Shrink (1x)
- Roll Bar Adaptor (2x)
- . Strap (2x)
- M6 x 1.0 x 16mm Allen Screw (2x)

- Wire Ties (20x)
- Double Sided Tape Strip (2x)
- M6 Flat Washer (2x)
- M5 x 0.8 x 6mm
  Allen Screw (4x)
- M6 x 1.0 x 10mm
  Allen Screw (4x)
- Adhesive Promoter Wipe (1x)
- Rubbing Alcohol Wipe (1x)