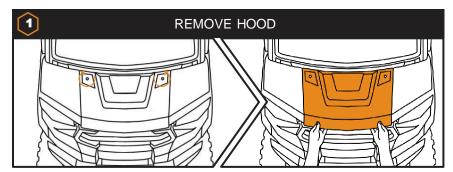

### **POLARIS RANGER XP 1000 2025+**

PLUG & PLAY AUTO-CANCEL UTV TURN SIGNAL KIT

PART #: 64-1008 FITMENT: POLARIS RANGER XP 1000 2025+