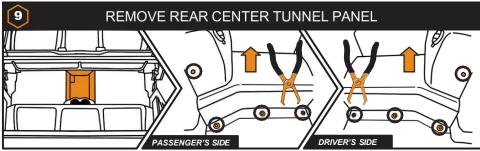

NGER XP 1000 2025+

### **TOOLS NEEDED:**



# **PARTS INCLUDED:**

- Controller (1x)
- Insert with Apex Light (2x)
- Horn (1x)
- Power Harness (1x)
- Turn Switch (1x)
- Horn/Hazards Switch (1x)
- Switch Extension Harness (2x)
- Rear Extension Harness (1x)
- M6 Nut (2x)

- Rear Harness (1x)
- License Plate Harness (1x)
- License Plate Illuminator (1x)
- Dash Indicator Harness (2x)
- Dielectric Grease (1x)
- Heat Shrink (1x)
- Roll Bar Adaptor (2x)
- . Strap (2x)
- M6 x 1.0 x 16mm Allen Screw (2x)

- Wire Ties (20x)
- Double Sided Tape Strip (2x)
- M6 Flat Washer (2x)
- M5 x 0.8 x 6mm
  Allen Screw (4x)
- M6 x 1.0 x 10mm
  Allen Screw (4x)
- Adhesive Promoter Wipe (1x)
- Rubbing Alcohol Wipe (1x)

### **INSTALL VIDEO TUTORIAL**

CALL US WITH ANY QUESTIONS: 855-617-2787



































## MOUNT APEX LIGHTS TO BUMPER

# PASSENGER-SIDE DRIVER-SIDE

























- Running brake lights
- Running white lights
- Brake light w/ pulse effect
- Left turn signal:
  - Push Once: Activates a 20-second auto-cancel timer.
  - Push Twice: Extends the timer to 40 seconds.
  - Push Three Times: Sets the timer to 90 seconds.
- Left turn signal dash indicator
- Right turn signal:
  - Push Once: Activates a 20-second auto-cancel timer.
  - Push Twice: Extends the timer to 40 seconds.
  - Push Three Times: Sets the timer to 90 seconds.
- Right turn signal dash indicator
- Hazards
- Horn





### **WHY RAVEK**

Stock UTVs don't come with enough storage, lighting, comfort, and protection. That's why we started RAVEK.

We live to design, manufacture, and test innovative