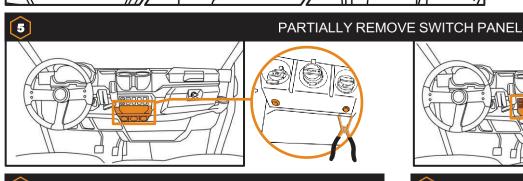

POLARIS RANGER XP 1000 2025+

### **TOOLS NEEDED:**



# **PARTS INCLUDED:**

- Controller (1x)
- Insert with Apex Light (2x)
- Horn (1x)
- Power Harness (1x)
- Turn Switch (1x)
- Horn/Hazards Switch (1x)
- Switch Extension Harness (2x)
- Rear Extension Harness (1x)
- M6 Nut (2x)

- Rear Harness (1x)
- License Plate Harness (1x)
- License Plate Illuminator (1x)
- Dash Indicator Harness (2x)
- Dielectric Grease (1x)
- Heat Shrink (1x)
- Roll Bar Adaptor (2x)
- . Strap (2x)
- M6 x 1.0 x 16mm Allen Screw (2x)

- Wire Ties (20x)
- Double Sided Tape Strip (2x)
- M6 Flat Washer (2x)
- M5 x 0.8 x 6mm
  Allen Screw (4x)
- M6 x 1.0 x 10mm
  Allen Screw (4x)
- Adhesive Promoter Wipe (1x)
- Rubbing Alcohol Wipe (1x)

### **INSTALL VIDEO TUTORIAL**

CALL US WITH ANY QUESTIONS: 855-617-2787



































## MOUNT APEX LIGHTS TO BUMPER

# PASSENGER-SIDE DRIVER-SIDE

























- Running brake lights
- Running white lights
- Brake light w/ pulse effect
- Left turn signal:
  - Push Once: Activates a 20-second auto-cancel timer.
  - Push Twice: Extends the timer to 40 seconds.
  - Push Three Times: Sets the timer to 90 seconds.
- Left turn signal dash indicator
- Right turn signal:
  - Push Once: Activates a 20-second auto-cancel timer.
  - Push Twice: Extends the timer to 40 seconds.
  - Push Three Times: Sets the timer to 90 seconds.
- Right turn signal dash indicator
- Hazards
- Horn





### **WHY RAVEK**

Stock UTVs don't come with enough storage, lighting, comfort, and protection. That's why we started RAVEK.

We live to design, manufacture, and test