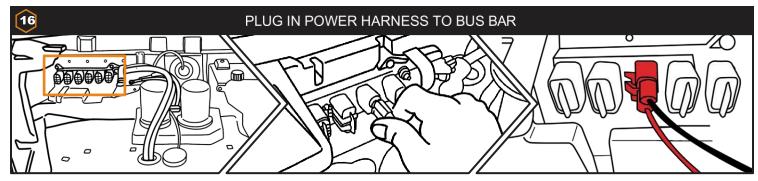

# **PARTS INCLUDED:**

- Controller (1x)
- Insert with Apex Light (2x)
- Horn (1x)
- Power Harness (1x)
- Turn Switch (1x)
- Horn/Hazards Switch (1x)
- Switch Extension Harness (2x)
- Rear Extension Harness (1x)
- M6 Nut (2x)