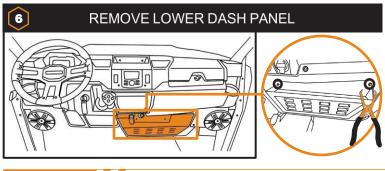

LARIS RANGER XP 1000 2025+

### **TOOLS NEEDED:**



# **PARTS INCLUDED:**

- Controller (1x)
- Insert with Apex Light (2x)
- Horn (1x)
- Power Harness (1x)
- Turn Switch (1x)
- Horn/Hazards Switch (1x)
- Switch Extension Harness (2x)
- Rear Extension Harness (1x)
- M6 Nut (2x)

- Rear Harness (1x)
- License Plate Harness (1x)
- License Plate Illuminator (1x)
- Dash Indicator Harness (2x)
- Dielectric Grease (1x)
- Heat Shrink (1x)
- Roll Bar Adaptor (2x)
- . Strap (2x)
- M6 x 1.0 x 16mm Allen Screw (2x)

- Wire Ties (20x)
- Double Sided Tape Strip (2x)
- M6 Flat Washer (2x)
- M5 x 0.8 x 6mm
  Allen Screw (4x)
- M6 x 1.0 x 10mm
  Allen Screw (4x)
- Adhesive Promoter Wipe (1x)
- Rubbing Alcohol Wipe (1x)

### **INSTALL VIDEO TUTORIAL**

CALL US WITH ANY QUESTIONS: 855-617-2787



































## MOUNT APEX LIGHTS TO BUMPER

# PASSENGER-SIDE DRIVER-SIDE

























- Running brake lights
- Running white lights
- Brake light w/ pulse effect
- Left turn signal:
  - Push Once: Activates a 20-second auto-cancel timer.
  - Push Twice: Extends the timer to 40 seconds.
  - Push Three Times: Sets the timer to 90 seconds.
- Left turn signal dash indicator
- Right turn signal:
  - Push Once: Activates a 20-second auto-cancel timer.
  - Push Twice: Extends the timer to 40 seconds.
  - Push Three Times: Sets the timer to 90 seconds.
- Right turn signal dash indicator
- Hazards
- Horn





### **WHY RAVEK**

Stock UTVs don't come with enough storage, lighting, comfort, and protection. That's why we started RAVEK.

We live to design, manufacture, and test in