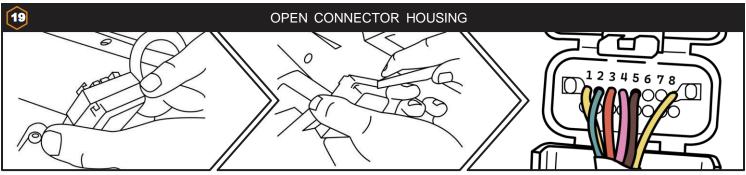

- Rear Harness (1x)
- License Plate Harness (1x)
- License Plate Illuminator (1x)
- Dash Indicator Harness (2x)
- Dielectric Grease (1x)
- Heat Shrink (1x)
- Roll Bar Adaptor (2x)
- . Strap (2x)
- M6 x 1.0 x 16mm Allen Screw (2x)