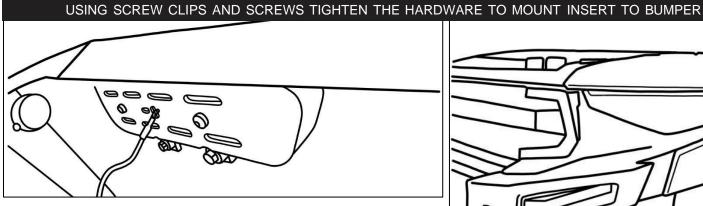

er (1x)
- Insert with Apex Light (2x)
- Horn (1x)
- Power Harness (1x)
- Turn Switch (1x)
- Horn/Hazards Switch (1x)
- Switch Extension Harness (2x)
- Rear Extension Harness (1x)
- M6 Nut (2x)

- Rear Harness (1x)
- License Plate Harness (1x)
- License Plate Illuminator (1x)
- Dash Indicator Harness (2x)
- Dielectric Grease (1x)
- Heat Shrink (1x)
- Roll Bar Adaptor (2x)
- . Strap (2x)
- M6 x 1.0 x 16mm Allen Screw (2x)

- Wire Ties (20x)
- Double Sided Tape Strip (2x)
- M6 Flat Washer (2x)
- M5 x 0.8 x 6mm
  Allen Screw (4x)
- M6 x 1.0 x 10mm
  Allen Screw (4x)
- Adhesive Promoter Wipe (1x)
- Rubbing Alcohol Wipe (1x)

### **INSTALL VIDEO TUTORIAL**

CALL US WITH ANY QUESTIONS: 855-617-2787



































## MOUNT APEX LIGHTS TO BUMPER

# PASSENGER-SIDE DRIVER-SIDE

























- Running brake lights
- Running white lights
- Brake light w/ pulse effect
- Left turn signal:
  - Push Once: Activates a 20-second auto-cancel timer.
  - Push Twice: Extends the timer to 40 seconds.
  - Push Three Times: Sets the timer to 90 seconds.
- Left turn signal dash indicator
- Right turn signal:
  - Push Once: Activates a 20-second auto-cancel timer.
  - Push Twice: Extends the timer to 40 seconds.
  - Push Three Times: Sets the timer to 90 seconds.
- Right turn signal dash indicator
- Hazards
- Horn





### **WHY RAVEK**

Stock UTVs don't come with enough storage, lighting, comfort, and protection. That's why we started RAVEK.

We live to design, manufacture, and test innovative SxS upgrades that elevate the riding experience. Here's what you can expect f