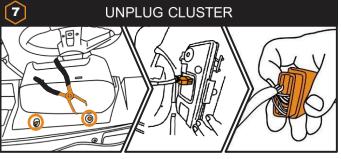

S RANGER XP 1000 2025+

### **TOOLS NEEDED:**



# **PARTS INCLUDED:**

- Controller (1x)
- Insert with Apex Light (2x)
- Horn (1x)
- Power Harness (1x)
- Turn Switch (1x)
- Horn/Hazards Switch (1x)
- Switch Extension Harness (2x)
- Rear Extension Harness (1x)
- M6 Nut (2x)

- Rear Harness (1x)
- License Plate Harness (1x)
- License Plate Illuminator (1x)
- Dash Indicator Harness (2x)
- Dielectric Grease (1x)
- Heat Shrink (1x)
- Roll Bar Adaptor (2x)
- . Strap (2x)
- M6 x 1.0 x 16mm Allen Screw (2x)

- Wire Ties (20x)
- Double Sided Tape Strip (2x)
- M6 Flat Washer (2x)
- M5 x 0.8 x 6mm
  Allen Screw (4x)
- M6 x 1.0 x 10mm
  Allen Screw (4x)
- Adhesive Promoter Wipe (1x)
- Rubbing Alcohol Wipe (1x)

### **INSTALL VIDEO TUTORIAL**

CALL US WITH ANY QUESTIONS: 855-617-2787



































## MOUNT APEX LIGHTS TO BUMPER

# PASSENGER-SIDE DRIVER-SIDE

























- Running brake lights
- Running white lights
- Brake light w/ pulse effect
- Left turn signal:
  - Push Once: Activates a 20-second auto-cancel timer.
  - Push Twice: Extends the timer to 40 seconds.
  - Push Three Times: Sets the timer to 90 seconds.
- Left turn signal dash indicator
- Right turn signal:
  - Push Once: Activates a 20-second auto-cancel timer.
  - Push Twice: Extends the timer to 40 seconds.
  - Push Three Times: Sets the timer to 90 seconds.
- Right turn signal dash indicator
- Hazards
- Horn





### **WHY RAVEK**

Stock UTVs don't come with enough storage, lighting, comfort, and protection. That's why we started RAVEK.

We live to design, manufacture, and test innova