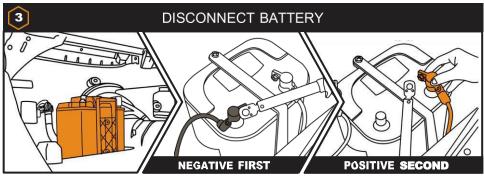

### **POLARIS RANGER XP 1000 2025+**

PLUG & PLAY AUTO-CANCEL UTV TURN SIGNAL KIT

PART #: 64-1008 FITMENT: POLARIS RANGER XP 1000 2025+