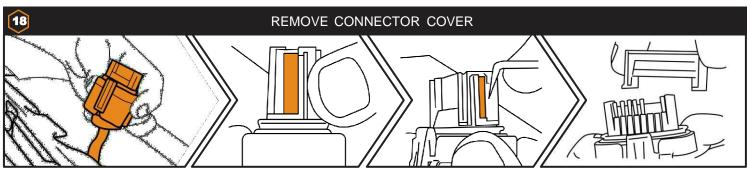

- Rear Harness (1x)
- License Plate Harness (1x)
- License Plate Illuminator (1x)
- Dash Indicator Harness (2x)
- Dielectric Grease (1x)
- Heat Shrink (1x)
- Roll Bar Adaptor (2x)
- . Strap (2x)
- M6 x 1.0 x 16mm Allen Screw (2x)