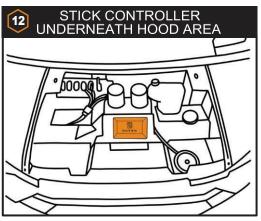

# **PARTS INCLUDED:**

- Controller (1x)
- Insert with Apex Light (2x)
- Horn (1x)
- Power Harness (1x)
- Turn Switch (1x)
- Horn/Hazards Switch (1x)
- Switch Extension Harness (2x)
- Rear Extension Harness (1x)
- M6 Nut (2x)