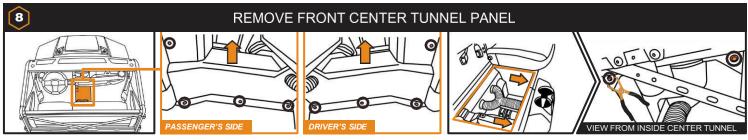

RANGER XP 1000 2025+

### **TOOLS NEEDED:**



# **PARTS INCLUDED:**

- Controller (1x)
- Insert with Apex Light (2x)
- Horn (1x)
- Power Harness (1x)
- Turn Switch (1x)
- Horn/Hazards Switch (1x)
- Switch Extension Harness (2x)
- Rear Extension Harness (1x)
- M6 Nut (2x)

- Rear Harness (1x)
- License Plate Harness (1x)
- License Plate Illuminator (1x)
- Dash Indicator Harness (2x)
- Dielectric Grease (1x)
- Heat Shrink (1x)
- Roll Bar Adaptor (2x)
- . Strap (2x)
- M6 x 1.0 x 16mm Allen Screw (2x)

- Wire Ties (20x)
- Double Sided Tape Strip (2x)
- M6 Flat Washer (2x)
- M5 x 0.8 x 6mm
  Allen Screw (4x)
- M6 x 1.0 x 10mm
  Allen Screw (4x)
- Adhesive Promoter Wipe (1x)
- Rubbing Alcohol Wipe (1x)

### **INSTALL VIDEO TUTORIAL**

CALL US WITH ANY QUESTIONS: 855-617-2787



































## MOUNT APEX LIGHTS TO BUMPER

# PASSENGER-SIDE DRIVER-SIDE

























- Running brake lights
- Running white lights
- Brake light w/ pulse effect
- Left turn signal:
  - Push Once: Activates a 20-second auto-cancel timer.
  - Push Twice: Extends the timer to 40 seconds.
  - Push Three Times: Sets the timer to 90 seconds.
- Left turn signal dash indicator
- Right turn signal:
  - Push Once: Activates a 20-second auto-cancel timer.
  - Push Twice: Extends the timer to 40 seconds.
  - Push Three Times: Sets the timer to 90 seconds.
- Right turn signal dash indicator
- Hazards
- Horn





### **WHY RAVEK**

Stock UTVs don't come with enough storage, lighting, comfort, and protection. That's why we started RAVEK.

We live to design, manufacture, and test innovati