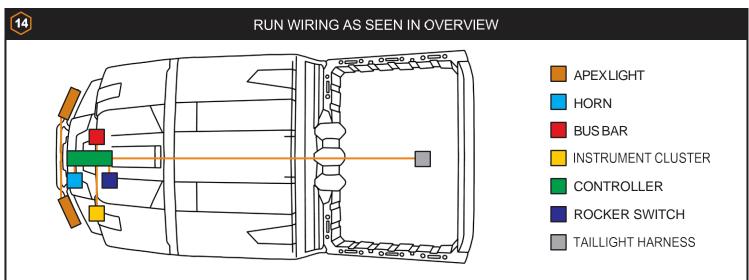

# **PARTS INCLUDED:**

- Controller (1x)
- Insert with Apex Light (2x)
- Horn (1x)
- Power Harness (1x)
- Turn Switch (1x)
- Horn/Hazards Switch (1x)
- Switch Extension Harness (2x)
- Rear Extension Harness (1x)
- M6 Nut (2x)